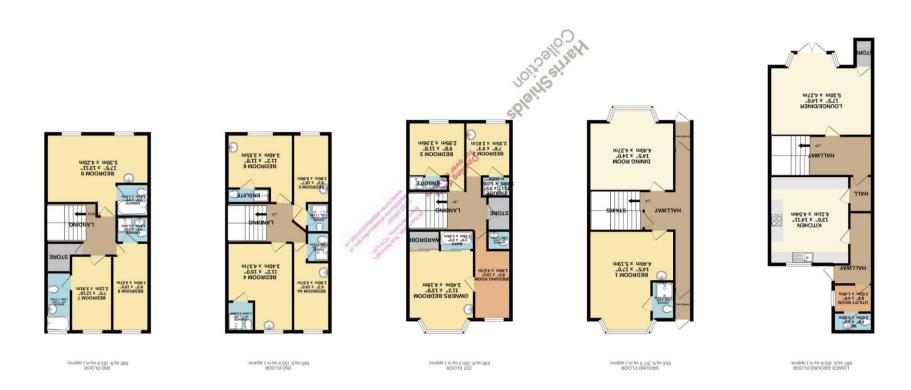

TOTAL FLOOR AREA: 3056 sq.ft. (283.9 sq.m.) approx.

Whilst every attempt has been amade to ensure in the accuracy of the floorship is taken for any error,
of abors, windows, rooms and any other tiems are approximate and not responsibility is taken for any error,
omission or mis-statement. This plan is for illustrative purposes only and should be used as such by any
prospective purchaser. The services, systems and appliances shown have not been tested and no guarantee
as to their operations or efficiency can be given.

## Description

CAN BE USED AS AN HMO (LICENCED) OR AS A GUEST HOUSE. POTENTIAL INCOME WHEN FULLY LET IS £5,400 per month . A well presented 11 bedroom grade II listed house in this ever popular North-Side location close to the town centre and the beach. The property comes equipped with gas central heating and also offers a large car park capable for upto 13 vehicles. The accommodation briefly comprises, lower ground floor, large lounge with french doors to front courtyard, hallway, large fitted kitchen, utility room and wc, lower enclosed courtyard with storage and stairs to car park. Ground floor; entrance hallway, dining room and bedroom with en-suite, hallway offers access to car park also. First floor; two bedrooms with en-suites, owners quarters with bedroom with spa bath, dressing room and w c. Second floor; four bedrooms with en-suites. Third floor; three bedrooms with en-suites. Also qualifies for business rates relief. Viewings are strictly via appointment with Harris Shields Collection. COMMERCIAL FINANCE REQUIRED FOR THIS PROPERTY. IF YOU REQUIRE FINANCE PLEASE CHECK YOU QUALIFY BEFORE BOOKING A VIEWING.